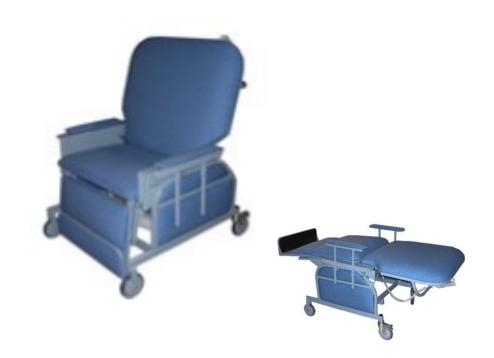

## Expandable Deck Bariatric Bed

The TITAN SC800 Transfer Chair is designed to allow care givers to transfer a non or limited ambulatory patient safely and easily. This unique product performs both stretcher and chair functions. The chair easily allows caregivers to transfer a patient from almost any hospital bed, stretcher, or procedure table to reduce the risk of injury to patient and care giver. The TITAN SC800 operates on battery power and its functions are fully available away from a power supply.