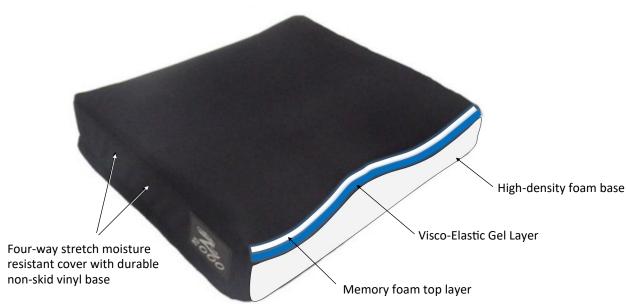

## **ComfortZone Advanced Pressure Reduction Cushion**

- Contoured Gel/Foam combination for advanced support & positioning
- The visco-elastic solid gel layer provides advanced pressure relief & skin protection throughout the entire surface area
- Top memory foam layer enhances pressure reduction and patient comfort
- The foam base is a resilient foam that retains its firmness & support
- Four-way stretch cover is fluid proof, comfortable, antistatic, tear, bacteria, fire & stain resistant
- Available in all standard sizes as well as custom sizes.