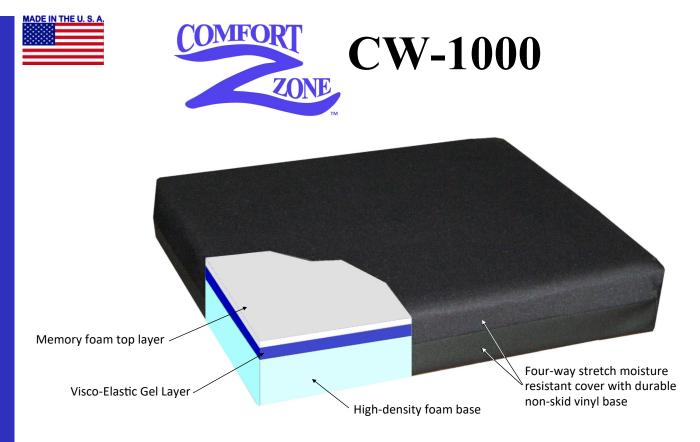

## **ComfortZone Advanced Pressure Reduction Cushion**

- Gel/Foam combination for advanced support & comfort
- The visco-elastic solid gel layer provides advanced pressure relief & skin protection throughout the entire surface area
- Top memory foam layer enhances pressure reduction and patient comfort
- The foam base is a resilient foam that retains its firmness & support
- Four-way stretch cover is fluid proof, comfortable, antistatic, tear, bacteria, fire & stain resistant
- Available in all standard sizes as well as custom sizes